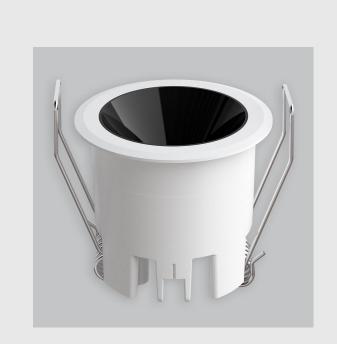

Luke fixture has :

- Luminaire housing of die cast- aluminium
- Round recessed spotlight
- Surface powder coated
- COB (Chip on Board) technology
- Technology for maximum efficiency
- Zero multiple shadows
- LED with effective colour rendering
- Overflowing colours with soft light and shadow
- Interpretation of the real environment light and colors
- Finned heat sinks to dissipate heat and increase performance & lifespan
- High colour rendering