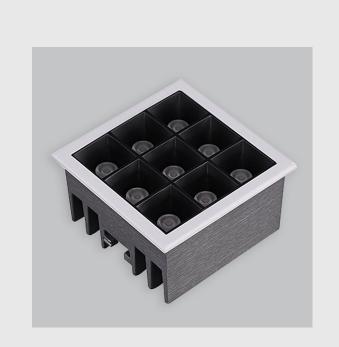

## **Specifications**

- 1. Control = ON-OFF (FLICKER FREE)
- 2. CRI = >90
- 3. Lumen Type = High
- 4. CCT (Colour Temperature) = 6500K
- 5. Beam Angle =  $0^{\circ}$   $15^{\circ}$
- 6. Mounting Type = Recessed
- 7. Dimension = NA
- 8. Distribution = Direct
- 9. Material Colour = NA
- 10. Reflector = NA
- 11. Life of LED = L70 @50,000h
- 12. Watt = 11W 20W
- 13. SDCM = SDCM = < 3
- 14. Optics = Lens & Reflector

ARYA fixture has :

- Luminaire housing of die-cast- aluminium
- Recessed spotlight with effortless installation
- Surface powder coated
- SMD (Surface Mount Device) technology
- Technology for maximum efficiency
- Zero multiple shadows
- LED with effective colour rendering
- Overflowing colours with soft light and shadow
- Interpretation of the real environment light and colours
- High colour rendering