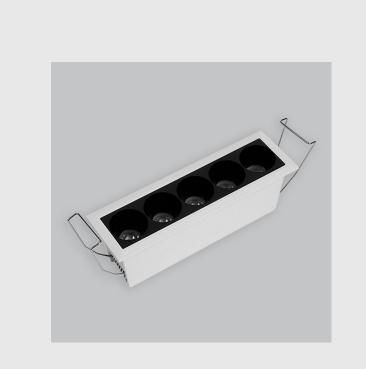

## **Specifications**

- 1. Control = ON-OFF (FLICKER FREE)
- 2. CRI = >90
- 3. Lumen Type = High
- 4. CCT (Colour Temperature) = 6500K
- 5. Beam Angle =  $0^{\circ}$   $15^{\circ}$
- 6. Mounting Type = Recessed
- 7. Dimension = NA
- 8. Distribution = Direct
- 9. Material Colour = NA
- 10. Reflector = NA
- 11. Life of LED = L70 @50,000h
- 12. Watt = 11W 20W
- 13. SDCM = SDCM = < 3
- 14. Optics = Lens & Reflector

Clio fixture has :

- Luminaire housing of die-cast- aluminium
- Recessed spotlight with effortless installation
- Surface powder coated
- SMD (Surface Mount Device) technology
- Technology for maximum efficiency
- Zero multiple shadows
- LED with effective colour rendering
- Overflowing colours with soft light and shadow
- Interpretation of the real environment light and colours
- High colour rendering