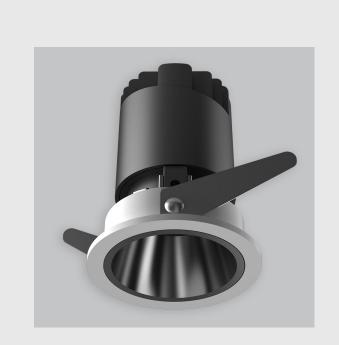

Flexion fixture has :

•Luminaire housing of die cast- aluminium

•Round recessed spotlight

•Surface powder coat

•COB (Chip on Board) technology

•Adjustable & fix downlighter

•Zero multiple shadows

•LED with effective colour rendering

•Lets objects show their original colours with soft light and shadow

•Interpretation of the real environment light

•Reflective cover available in 6 colours

•Precision-engineered, electroplated and nano-plated reflector

•Comfortable light with reflection efficiency

•Rotation of 355° and horizontal revolution

•4-way title angle adjustment

www.divinitylights.com