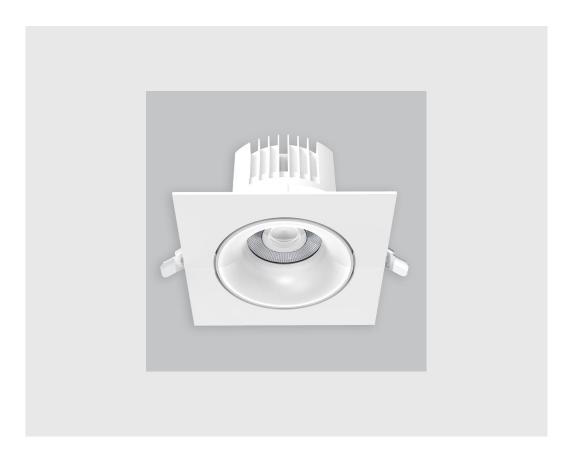

## **Specifications**

- 1. Control = ON-OFF (FLICKER FREE)
- 2. CRI = >90
- 3. Lumen Type = High
- 4. CCT (Colour Temperature) = 6500K
- 5. Beam Angle =  $0^{\circ}$   $15^{\circ}$
- 6. Mounting Type = Recessed
- 7. Dimension = NA
- 8. Distribution = Direct
- 9. Material Colour = NA
- 10. Reflector = NA
- 11. Life of LED = L70 @50,000h
- 12. Watt = 11W 20W
- 13. SDCM = SDCM = < 3
- 14. Optics = Lens & Reflector

## Nitro fixture has:

- Luminaire housing of die-cast- aluminium
- Recessed spotlight with effortless installation
- Surface powder coated
- SMD (Surface Mount Device) technology
- Technology for maximum efficiency (Adjustable)
- Zero multiple shadows
- LED with effective colour rendering
- Overflowing colours with soft light and shadow
- Interpretation of the real environment light and colours
- High colour rendering