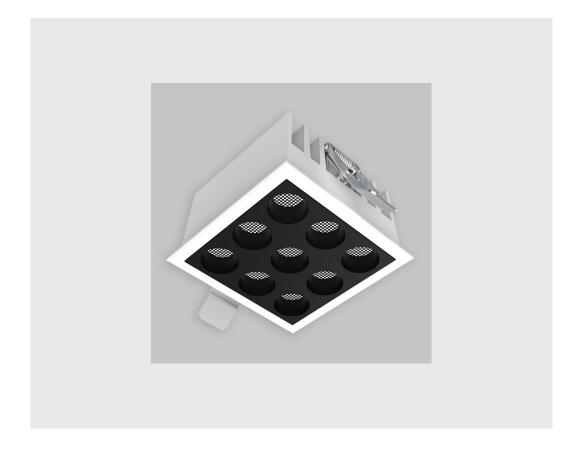

## **Specifications**

- 1. Control = ON-OFF (FLICKER FREE)
- 2. CRI = >90
- 3. Lumen Type = High
- 4. CCT (Colour Temperature) = 6500K
- 5. Beam Angle =  $0^{\circ}$   $15^{\circ}$
- 6. Mounting Type = Recessed
- 7. Dimension = NA
- 8. Distribution = Direct
- 9. Material Colour = NA
- 10. Reflector = NA
- 11. Life of LED = L70 @50,000h
- 12. Watt = 11W 20W
- 13. SDCM = SDCM = < 3
- 14. Optics = Lens & Honeycomb

## Alcon fixture has:

- •Luminaire housing of die-cast- aluminium
- •Recessed spotlight with effortless installation
- •Honeycomb reflector
- •SMD (Surface Mount Device) technology
- •Technology for maximum efficiency
- •Zero multiple shadows
- •LED with effective colour rendering
- Overflowing colours with soft light and shadow
- •Interpretation of the real environment light and colours
- •High colour rendering