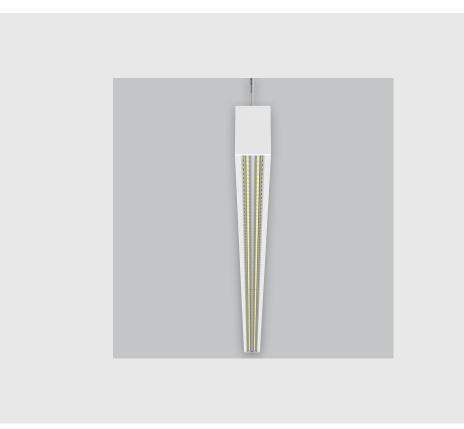

## **Specifications**

- 1. Control = ON-OFF (FLICKER FREE)
- 2. CRI = >90
- 3. Lumen Type = High
- 4. CCT (Colour Temperature) = 6500K
- 5. Mounting Type = Pendant
- 6. Material Colour = Black
- 7. Dimension = NA
- 8. Distribution = Direct
- 9. Reflector = NA
- 10. Life of LED = L70 @50,000h
- 11. Beam Angle =  $60^{\circ} 90^{\circ}$
- 12. Watt = 1W 10W
- 13. SDCM = SDCM = < 3
- 14. Optics = Lens

Spectra Linear has :

- Luminaire housing of extruded aluminium
- Custom engineered
- Surface powder coated
- LED PCB mounted on insert design with heat sink
- Bottom opening for easy maintenance
- Modular design concept
- Custom engineered
- Perfect longitudinal glare reduction
- Uniform illumination
- Energy-efficient LED with color rendering