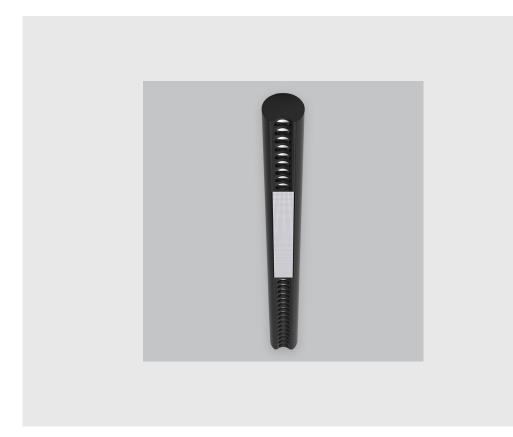

## Variant 9

## Article number- - 1022-1-2.4.2.2.1.1.1.6.4.0.1.1.1

## **Specifications**

- 1. Control = ON-OFF (FLICKER FREE)
- 2. CRI = >90
- 3. Lumen Type = High
- 4. CCT (Colour Temperature) = 6500K
- 5. Mounting Type = Pendant
- 6. Material Colour = Black
- 7. Dimension = NA
- 8. Distribution = Direct
- 9. Reflector = NA
- 10. Life of LED = L70 @50,000h
- 11. Beam Angle =  $60^{\circ} 90^{\circ}$
- 12. Watt = 1W 10W
- 13. SDCM = SDCM = < 3
- 14. Optics = Lens

XTO Round Linear has :

- Range of size/angle design solutions
- Surface powder coated
- Luminaire housing of extruded aluminium
- LED PCB mounted on insert design with heat sink
- UGR less than 9
- Micro-structure & anti-glare optical lens design
- Bottom opening for easy maintenance
- Modular design concept
- Uniform illumination
- Energy-efficient LED with color rendering