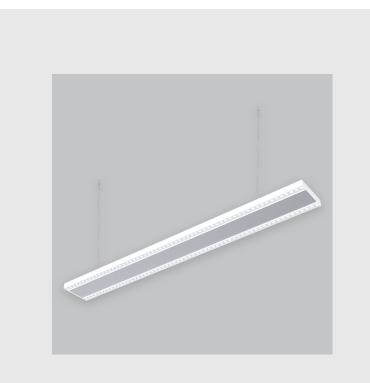

Xtreme 145 Peggy Duo (XTD) has :

- Luminaire housing of extruded aluminium
- Surface powder coated
- LED PCB mounted on insert design with heat sink
- Snap-fit system and no visible screws
- Bottom opening for easy maintenance
- Pendant with cable suspension
- M6 bolt for M6 fastener
- Lens + Prismatic double diffuser with glare control
- Uniform illumination
- Energy-efficient LED with color rendering