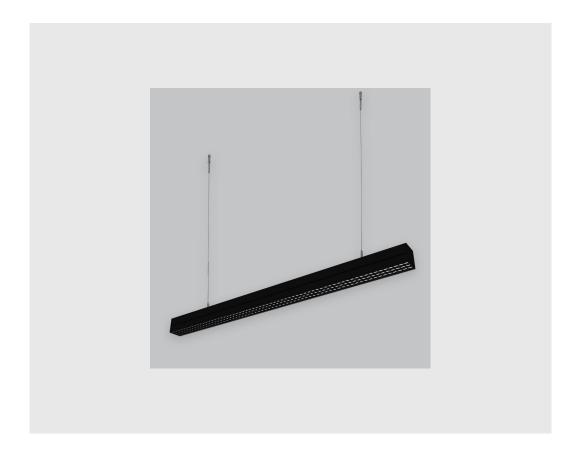

## **Specifications**

- 1. CRI = >95
- 2. Control = ON-OFF
- 3. Lumen Type = Low
- 4. CCT (Colour Temperature) = 5700K
- 5. Mounting Type = Pendant
- 6. Material Colour = Black
- 7. Dimension = NA
- 8. Distribution = Direct
- 9. Life of LED = L70 @50,000h
- 10. Beam Angle = 90° 110°
- 11. Watt = 11W 20W
- 12. SDCM = SDCM = < 3

## Xtreme 70 Antiglare has:

- Luminaire housing of extruded aluminium
- A new concept on Louver Technology with high glare control
- Uniform illumination
- Energy-efficient LED with color rendering
- Visual comfort with panache
- Available in Matt Black, Matt White, Silver & Gun Metal Glossy
- Bottom opening for easy maintenance
- Pendant with cable suspension