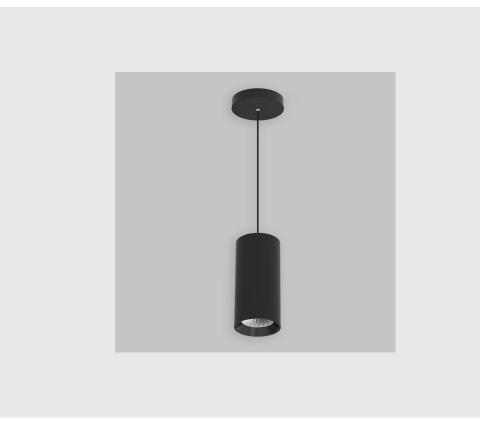

GE macty downlighter has :

- Luminaire housing of die-cast- aluminium
- Suspended & surface mounted cylindrical COB downlight
- Extruded aluminium housing
- Die casted heat sink
- Efficient COB & reflector for light distribution
- Suitable for retail, hospitality & residential application
- CRI rating to render light more closely to object's true colours
- Vivid & accurate lighting effect