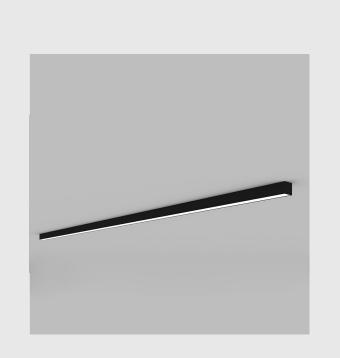

- Viraj 25 sleek and slim linear fixture has :
- Luminaire housing of extruded aluminium
- No visible screw
- Surface powder coated
- Snap-fit system
- LED PCB mounted on insert design with heat sink
- Bottom opening for easy maintenance
- Pendant with cable suspension
- M6 bolt for M6 fastener
- High-performance PMMA diffuser
- Energy-efficient LED