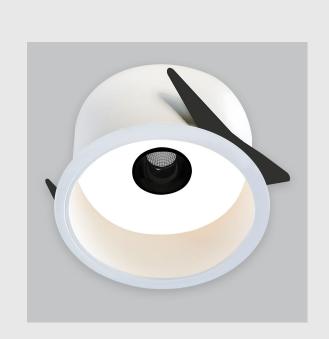

## Tron Duo has:

- Luminaire housing of die cast- aluminium
- Deep recessed dual optics spotlight with effortless installation
- Surface powder coated
- SMD (Surface Mount Device) technology
- Technology for maximum efficiency
- Zero multiple shadows
- LED with effective colour rendering
- Overflowing colours with soft light and shadow
- Interpretation of the real environment light and colours
- High colour rendering