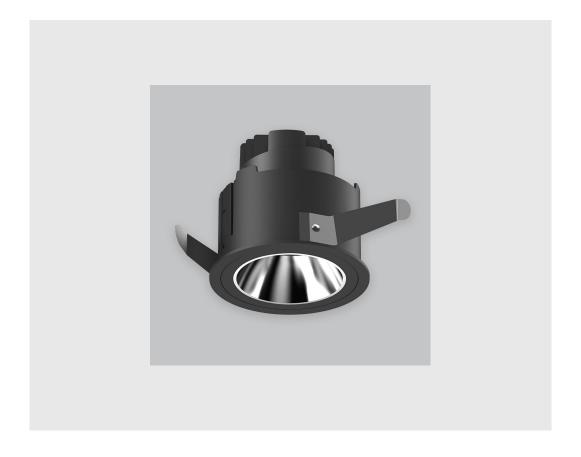

## **Specifications**

- 1. Control = ON-OFF (FLICKER FREE)
- 2. CRI = >90
- 3. Lumen Type = High
- 4. CCT (Colour Temperature) = 6500K
- 5. Mounting Type = Recessed
- 6. Material Colour = Black
- 7. Dimension = NA
- 8. Distribution = Direct
- 9. Reflector = NA
- 10. Life of LED = L70 @50,000h
- 11. Beam Angle = Wall Washer
- 12. Watt = 1W 10W
- 13. SDCM = SDCM = < 3
- 14. Optics = Lens & Reflector

## Oculux Wall Washer fixture has:

- Luminaire housing of die-cast- aluminium
- Round recessed wall washer
- Surface powder coated
- COB (Chip on Board) technology
- Technology for maximum efficiency
- Zero multiple shadows
- LED with effective colour rendering
- Overflowing colours and soft light and shadow
- Interpretation of the real environment light
- Perfect longitudinal glare reduction
- Uniform light distribution
- No lateral light spill for superior wall wash applications
- High colour rendering