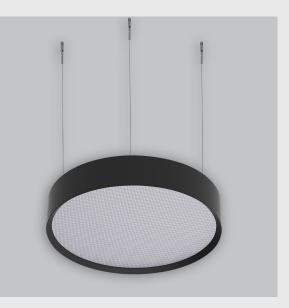

Disc deep recessed fixture has :

- Luminaire housing of aluminium
- Deep recessed Micro Prismatic Diffuser
- Surface powder coated
- LED PCB mounted
- Bottom opening for easy maintenance
- Pendant with cable suspension
- Quick mounting system
- M6 bolt for M6 fastener
- Round frame with disc emitting a circular glow
- Direct & clear LED illumination
- Direct yet diffused ambient shine
- High-performance Micro Prismatic Diffuser
- Energy-efficient LED with color rendering