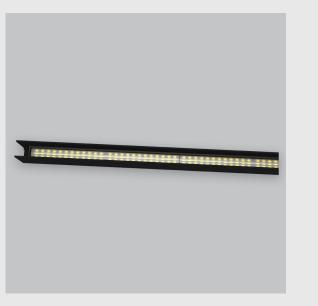

P2 Horizontal Wall Grazer has :

•Luminaire housing made of extruded aluminium

•Grazes walls horizontally

•Accentuates surface textures better

•Reduces hotspots and dead zones

•Custom engineered

•Precision optics provide a narrow 10° beam

•Accommodates a wide range of wall heights

•Perfect longitudinal glare reduction

•Uniform illumination

•Energy efficient LED with effective colour rendering