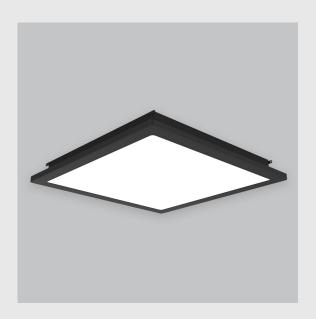

| Geniso 2x2 Sheet Metal fixture has:                     |  |
|---------------------------------------------------------|--|
| •Luminaire housing of Sheet metal                       |  |
| •2x2 feet LED panel                                     |  |
| •Surface powder coat                                    |  |
| •LED PCB mounted                                        |  |
| Bottom opening for easy maintenance                     |  |
| Pendant with cable suspension and quick mounting system |  |
|                                                         |  |