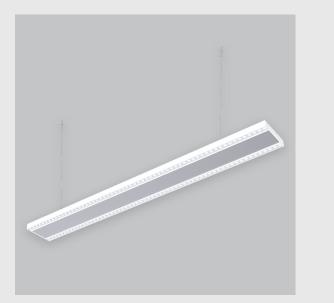

Xtreme 145 Peggy Duo (XTD) has :

- Luminaire housing of extruded aluminium
- Surface powder coated
- LED PCB mounted on insert design with heat sink
- Snap-fit system and no visible screws
- Bottom opening for easy maintenance
- Pendant with cable suspension
- M6 bolt for M6 fastener
- Lens + Prismatic double diffuser with glare control
- Uniform illumination
- Energy-efficient LED with color rendering