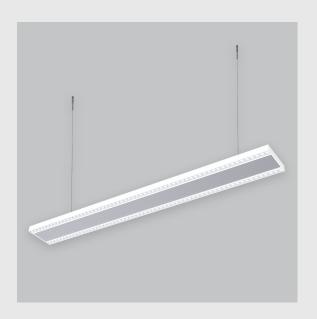

## Xtreme 145 Lens + Prismatic has:

- Surface powder coated
- Snap-fit system and no visible screw
- Luminaire housing of extruded aluminium
- Bottom opening for easy maintenance
- LED PCB mounted on insert design with heat sink
- Pendant with cable suspension
- M6 bolt for M6 fastener
- Lens + Prismatic double diffuser with uniform illumination
- Glare control
- Energy-efficient LED with color rendering