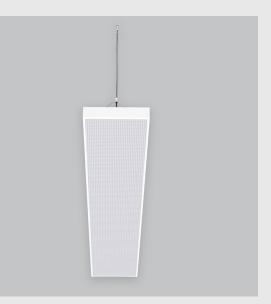

Geniso 4x1 Backlit fixture has :

•4x1 feet LED panel

•Surface powder coat

•Luminaire housing of aluminium

•LED PCB mounted

•Bottom opening for easy maintenance

•Pendant with cable suspension and quick mounting system

•M6 bolt for M6 fastener

•High-performance double Prismatic diffuser

•Uniform illumination

•Energy-efficient LED with color rendering