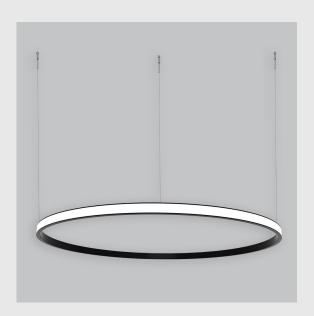

## Unik Outer Lit Ring has:

- Outer lit ring with 20mm height
- Luminaire housing of aluminium
- Surface powder coated
- LED PCB mounted
- Bottom opening for easy maintenance
- Pendant with cable suspension
- Quick mounting system
- M6 bolt for M6 fastener
- Creates a beautiful scenery of lighting
- Uniform illumination
- Energy-efficient LED with color rendering