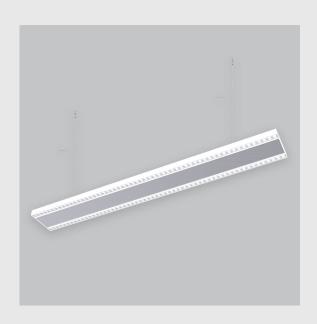

## XTREME 145 DUO (DAISY-S)

Xtreme 145 Duo (Daisy-S) has:

- Surface powder coated
- Luminaire housing of extruded aluminium
- Snap-fit system and no visible screw
- Bottom opening for easy maintenance
- LED PCB mounted on insert design with heat sink
- Pendant with cable suspension
- M6 bolt for M6 fastener
- Lens + Prismatic double diffuser with uniform illumination
- Energy-efficient LED with colour rendering
- Glare control