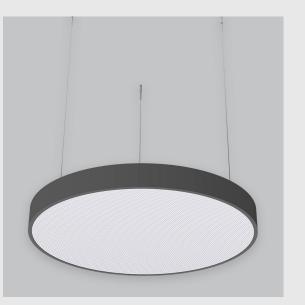

Disc Backlit fixture has :

- Luminaire housing of aluminium
- Disc light
- Surface powder coated
- LED PCB mounted
- Bottom opening for easy maintenance
- Pendant with cable suspension
- Quick mounting system
- M6 bolt for M6 fastener
- Round frame with disc emitting a circular glow
- Direct & clear LED illumination
- Direct yet diffused ambient shine
- High-performance Micro Prismatic Diffuser
- Energy-efficient LED with color rendering