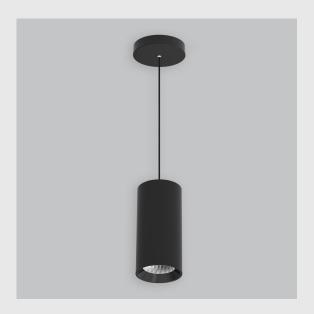

## GE macty downlighter has:

- Luminaire housing of die-cast- aluminium
- Suspended & surface mounted cylindrical COB downlight
- Extruded aluminium housing
- Die casted heat sink
- Efficient COB & reflector for light distribution
- Suitable for retail, hospitality & residential application
- CRI rating to render light more closely to object's true colours
- Vivid & accurate lighting effect