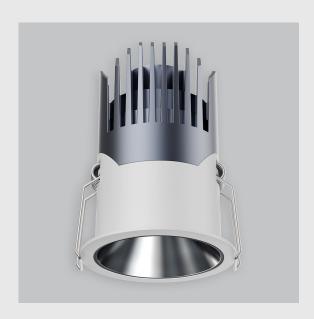

## Ellis fixture has : •Luminaire housing of die-cast- aluminium •Round recessed spotlight •Surface powder coat •COB (Chip on Board) technology •Adjustable & fix downlighter

- •Zero multiple shadows
- •LED with effective colour rendering
- •Lets objects show their original colours with soft light and shadow
- •Interpretation of the real environment light
- •Reflective cover available in 4 colours
- •Precision-engineered, electroplated and nano-plated reflector
- •Comfortable light with reflection efficiency
- •Rotation of 355° with horizontal revolution
- •4-way title angle adjustment