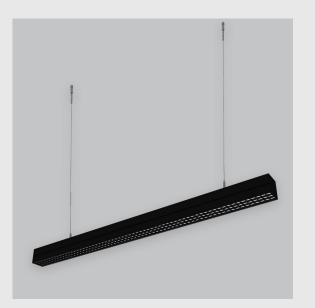

Xtreme 70 Antiglare has:

- Luminaire housing of extruded aluminium
- A new concept on Louver Technology with high glare control
- Uniform illumination
- Energy-efficient LED with color rendering
- Visual comfort with panache
- Available in Matt Black, Matt White, Silver & Gun Metal Glossy
- Bottom opening for easy maintenance
- Pendant with cable suspension