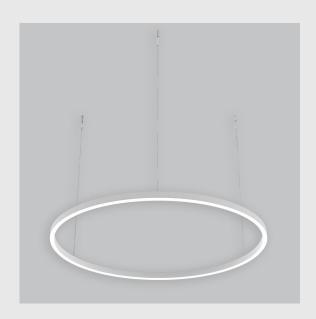

## Slim Ring fixture has:

- Sleek and slim profile with 20mm height
- Luminaire housing of aluminium
- Surface powder coated
- LED PCB mounted
- Bottom opening for easy maintenance
- Pendant with cable suspension
- M6 bolt for M6 fastener
- Uninterrupted and uniform ring of LED light
- Halo of light around the ceiling
- Creates a beautiful scenery of lighting
- High-performance Micro Prismatic Diffuser
- Energy-efficient LED with color rendering