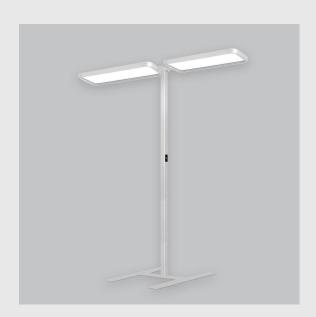

## Mayes D fixture has: •Luminaire housing of aluminium •Surface powder coat •SMD (Surface Mount Device) LED technology •Free standing luminaires •Minimalistic design

- •Numerous combinations of lamp head designs for a variety of desks
- Overflowing colours
- Soft light and shadow
- •Interpretation of the real environment light and colours
- •High colour rendering