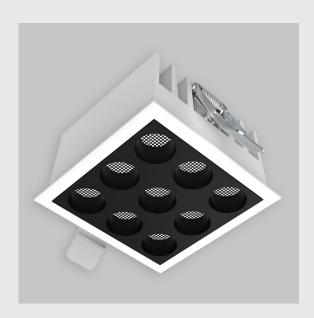

## **Available Filters**

- 1. Control = ON-OFF (FLICKER FREE)
- 2. CRI = >90
- 3. Lumen Type = High
- 4. CCT (Colour Temperature) = 6500K
- 5. Beam Angle =  $0^{\circ}$   $15^{\circ}$
- 6. Mounting Type = Recessed
- 7. Dimension = NA
- 8. Distribution = Direct
- 9. Material Colour = NA
- 10. Reflector = NA
- 11. Life of LED = L70 @50,000h
- 12. Watt = 11W 20W
- 13. SDCM = SDCM = < 3
- 14. Optics = Lens & Honeycomb

## Alcon fixture has:

- •Luminaire housing of die-cast- aluminium
- •Recessed spotlight with effortless installation
- •Honeycomb reflector
- •SMD (Surface Mount Device) technology
- •Technology for maximum efficiency
- •Zero multiple shadows
- •LED with effective colour rendering
- •Overflowing colours with soft light and shadow
- •Interpretation of the real environment light and colours
- •High colour rendering