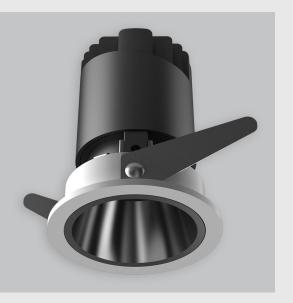

Flexion fixture has :

•Luminaire housing of die cast- aluminium

•Round recessed spotlight

•Surface powder coat

•COB (Chip on Board) technology

•Adjustable & fix downlighter

•Zero multiple shadows

•LED with effective colour rendering

•Lets objects show their original colours with soft light and shadow

•Interpretation of the real environment light

•Reflective cover available in 6 colours

•Precision-engineered, electroplated and nano-plated reflector

•Comfortable light with reflection efficiency

•Rotation of 355° and horizontal revolution

•4-way title angle adjustment