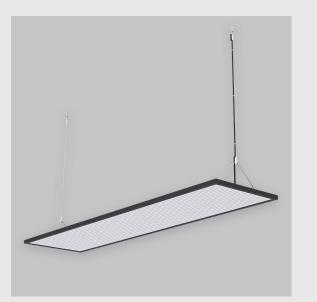

Geniso 4x1 Edgelit sleek and slim has :

•4x1 feet LED panel

•15 mm height

•Surface powder coat

•Luminaire housing of aluminium

•LED PCB mounted

•Bottom opening for easy maintenance

•Pendant with cable suspension and quick mounting system

•M6 bolt for M6 fastener

•High-performance LGP sheet for uniform illumination

•Energy-efficient LED with color rendering