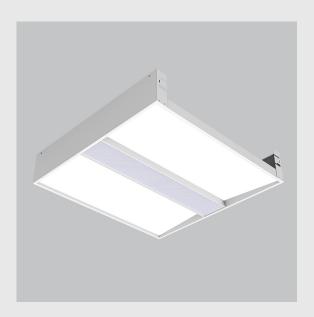

Geniso 2x2 Troffer fixture has:

•2x2 feet LED panel

•Surface powder coat

•Luminaire housing of aluminium

•LED PCB mounted

•Bottom opening for easy maintenance

•Pendant with cable suspension and quick mounting system