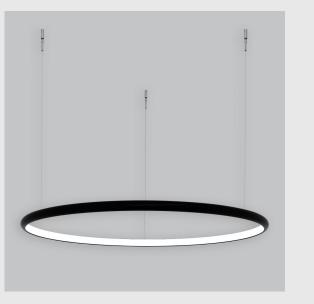

Unik Inner Lit Ring has :

- Inner lit ring with 22mm height
- Luminaire housing of aluminium
- Surface powder coated
- LED PCB mounted
- Bottom opening for easy maintenance
- Pendant with cable suspension
- Quick mounting system
- M6 bolt for M6 fastener
- Creates a beautiful scenery of lighting
- Uniform illumination
- Energy-efficient LED with color rendering