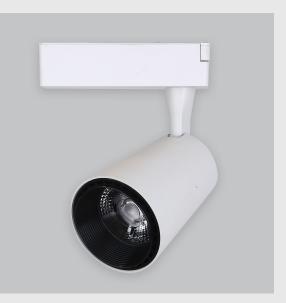

Eagle Track Light has :

- Luminaire housing of die cast-aluminium
- Premium powder coat
- Highly durable and in white finish
- Adjustable lighting
- 90° inclination on the horizontal plane
- 355° rotation around the vertical axis
- Angle can be directed as required
- For specific areas or to accentuate a feature
- Zero multiple shadows
- LED with effective colour rendering
- Overflowing colours with soft light and shadow
- Interpretation of the real environment light and colours
- High colour rendering