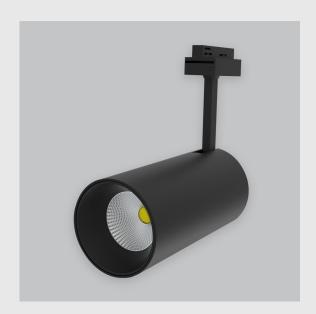

## Phoenix Track Light has:

- Luminaire housing of die cast-aluminum
- Round recessed spotlight
- Surface powder coated
- COB (Chip on Board) technology
- Zero multiple shadows
- LED with effective colour rendering
- Overflowing colours with soft light and shadow
- Interpretation of the real environment light and colours
- Perfect longitudinal glare reduction
- Uniform light distribution
- No lateral spill for superior wall wash applications
- High colour rendering