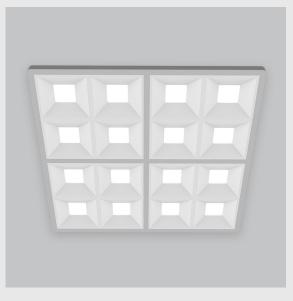

Neo 2x2 Troffer fixture has :

•2x2 feet LED panel

•UGR<16

•Luminaire housing of aluminium

•LED PCB mounted

•Bottom opening for easy maintenance

•Pendant with cable suspension and quick mounting system