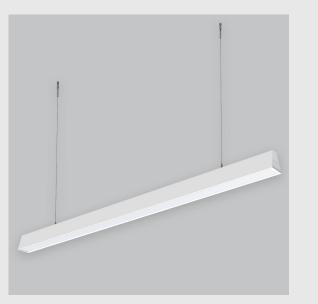

Viraj Trapez Prismatic linear fixture has:

•Surface powder coat

•Luminaire housing of extruded aluminium

•Snap-fit system and no visible screw

•LED PCB mounted on insert design with heat sink

•Pendant with cable suspension