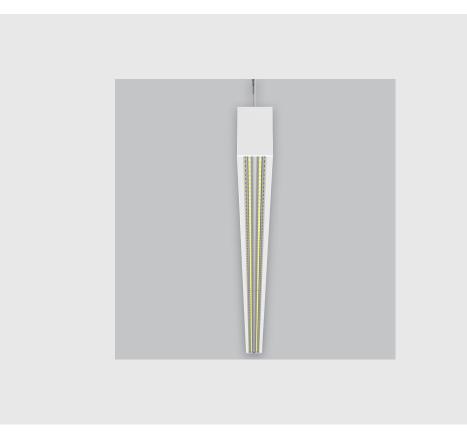

## Variant 8

## Article number- - 1023-2.3.2.2.1.1.1.6.4.0.1.1.1

## **Specifications**

- 1. Control = ON-OFF (FLICKER FREE)
- 2. CRI = >90
- 3. Lumen Type = High
- 4. CCT (Colour Temperature) = 5700K
- 5. Mounting Type = Pendant
- 6. Material Colour = Black
- 7. Dimension = NA
- 8. Distribution = Direct
- 9. Reflector = NA
- 10. Life of LED = L70 @50,000h
- 11. Beam Angle =  $60^{\circ} 90^{\circ}$
- 12. Watt = 1W 10W
- 13. SDCM = SDCM = < 3
- 14. Optics = Lens

Spectra Linear has :

- Luminaire housing of extruded aluminium
- Custom engineered
- Surface powder coated
- LED PCB mounted on insert design with heat sink
- Bottom opening for easy maintenance
- Modular design concept
- Custom engineered
- Perfect longitudinal glare reduction
- Uniform illumination
- Energy-efficient LED with color rendering