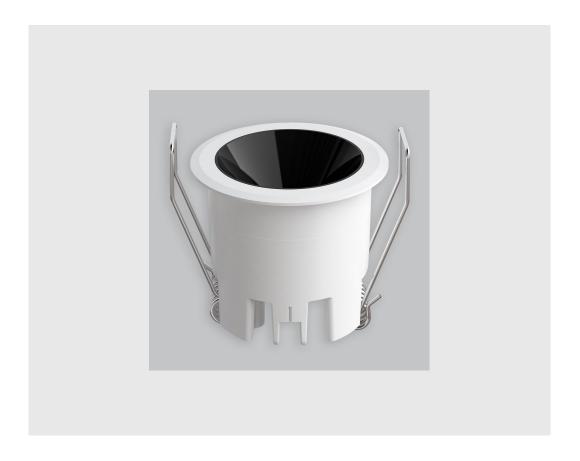

## Luke fixture has:

- Luminaire housing of die cast- aluminium
- Round recessed spotlight
- Surface powder coated
- COB (Chip on Board) technology
- Technology for maximum efficiency
- Zero multiple shadows
- LED with effective colour rendering
- Overflowing colours with soft light and shadow
- Interpretation of the real environment light and colors
- Finned heat sinks to dissipate heat and increase performance & lifespan
- High colour rendering