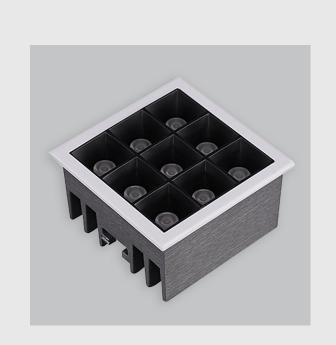

## **Specifications**

- 1. Control = ON-OFF (FLICKER FREE)
- 2. CRI = >90
- 3. Lumen Type = High
- 4. CCT (Colour Temperature) = 5700K
- 5. Beam Angle =  $0^{\circ}$   $15^{\circ}$
- 6. Mounting Type = Recessed
- 7. Dimension = NA
- 8. Distribution = Direct
- 9. Material Colour = NA
- 10. Reflector = NA
- 11. Life of LED = L70 @50,000h
- 12. Watt = 11W 20W
- 13. SDCM = SDCM = < 3
- 14. Optics = Lens & Reflector

ARYA fixture has :

- Luminaire housing of die-cast- aluminium
- Recessed spotlight with effortless installation
- Surface powder coated
- SMD (Surface Mount Device) technology
- Technology for maximum efficiency
- Zero multiple shadows
- LED with effective colour rendering
- Overflowing colours with soft light and shadow
- Interpretation of the real environment light and colours
- High colour rendering