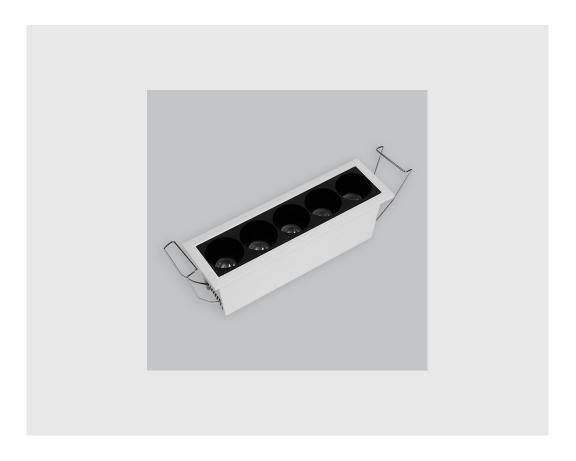

## Variant 8

Article number- - 4017-2.3.2.2.3.0.1.1.1.6.0.1.1.2

## **Specifications**

- 1. Control = ON-OFF (FLICKER FREE)
- 2. CRI = >90
- 3. Lumen Type = High
- 4. CCT (Colour Temperature) = 5700K
- 5. Beam Angle =  $0^{\circ}$   $15^{\circ}$
- 6. Mounting Type = Recessed
- 7. Dimension = NA
- 8. Distribution = Direct
- 9. Material Colour = NA
- 10. Reflector = NA
- 11. Life of LED = L70 @50,000h
- 12. Watt = 11W 20W
- 13. SDCM = SDCM = < 3
- 14. Optics = Lens & Reflector

## Clio fixture has:

- Luminaire housing of die-cast- aluminium
- Recessed spotlight with effortless installation
- Surface powder coated
- SMD (Surface Mount Device) technology
- Technology for maximum efficiency
- Zero multiple shadows
- LED with effective colour rendering
- Overflowing colours with soft light and shadow
- Interpretation of the real environment light and colours
- High colour rendering