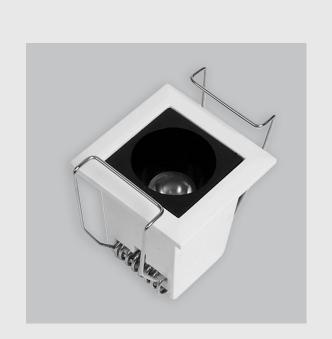

## **Specifications**

- 1. Control = ON-OFF (FLICKER FREE)
- 2. CRI = >90
- 3. Lumen Type = High
- 4. CCT (Colour Temperature) = 5700K
- 5. Beam Angle =  $0^{\circ}$   $15^{\circ}$
- 6. Mounting Type = Recessed
- 7. Dimension = NA
- 8. Distribution = Direct
- 9. Material Colour = NA
- 10. Reflector = NA
- 11. Life of LED = L70 @50,000h
- 12. Watt = 1W 10W
- 13. SDCM = SDCM = < 3
- 14. Optics = Lens & Reflector

Clio fixture has :

- Luminaire housing of die-cast- aluminium
- Recessed spotlight with effortless installation
- Surface powder coated
- SMD (Surface Mount Device) technology
- Technology for maximum efficiency
- Zero multiple shadows
- LED with effective colour rendering
- Overflowing colours with soft light and shadow
- Interpretation of the real environment light and colours
- High colour rendering