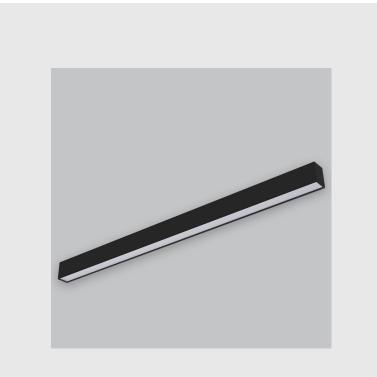

Viraj 50 slider sleek and slim linear fixture has :

- Luminaire housing of extruded aluminium
- High-performance Prismatic double-sliding diffuser
- No visible screw
- Better refractive index to reduce glare
- LED PCB mounted on insert design with heat sink
- Bottom opening for easy maintenance
- Pendant with cable suspension
- M6 bolt for M6 fastener
- High-performance PMMA & Micro Prismatic Diffuser
- Energy-efficient LED with high color rendering