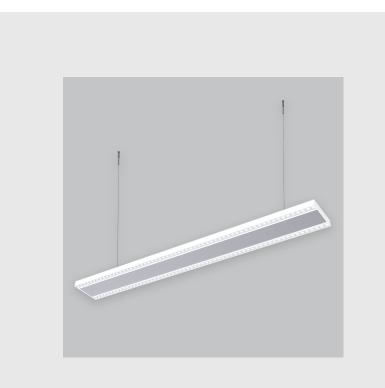

Xtreme 145 Lens + Prismatic has :

- Surface powder coated
- Snap-fit system and no visible screw
- Luminaire housing of extruded aluminium
- Bottom opening for easy maintenance
- LED PCB mounted on insert design with heat sink
- Pendant with cable suspension
- M6 bolt for M6 fastener
- Lens + Prismatic double diffuser with uniform illumination
- Glare control
- Energy-efficient LED with color rendering