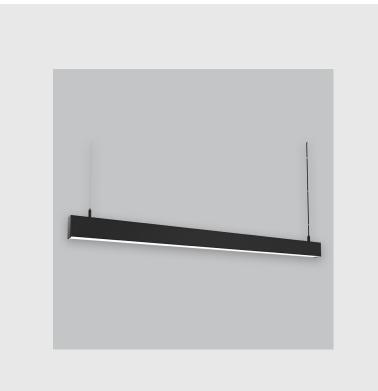

Viraj 45 linear fixture has :

- No visible screw
- Surface powder coated
- Luminaire housing of extruded aluminium
- LED PCB mounted on insert design with heat sink
- Snap-fit system Bottom opening for easy maintenance
- Pendant with cable suspension
- M6 bolt for M6 fastener
- High-performance PMMA diffuser
- Energy-efficient LED