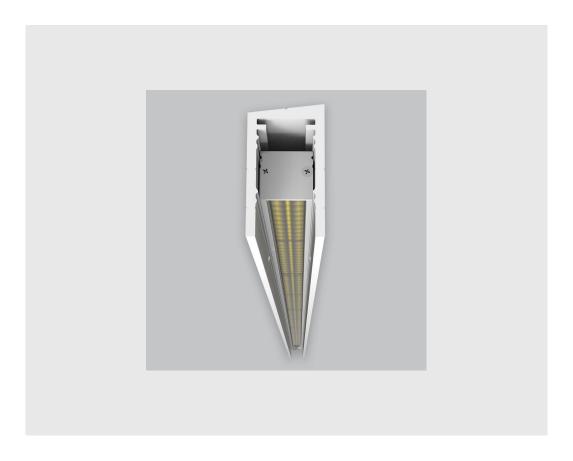

## P2 Vertical Wall Grazer has:

- •Luminaire housing made of extruded aluminium
- •Grazes walls
- •Accentuates surface textures better
- •Reduces hotspots and dead zones
- •Custom engineered
- •Precision optics provide a narrow 10° beam
- •Accommodates a wide range of wall heights
- •Perfect longitudinal glare reduction
- •Uniform illumination
- •Energy efficient LED with effective colour rendering