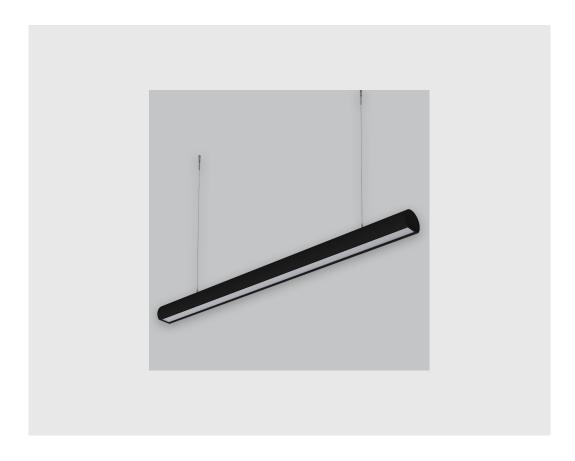

## **Specifications**

- 1. Control = ON-OFF
- 2. CRI = >90
- 3. Lumen Type = Low
- 4. CCT (Colour Temperature) = 5700K
- 5. Mounting Type = Pendant
- 6. Material Colour = Black
- 7. Dimension = NA
- 8. Distribution = Direct
- 9. Optics = Micro Prismatic Diffuser
- 10. Reflector = NA
- 11. Life of LED = L70 @50,000h
- 12. Beam Angle = 90° 110°
- 13. Watt = 1W 10W
- 14. SDCM = SDCM = < 3

## Daisy Cresent Lens sleek linear fixture has:

- Surface powder coated
- Snap-fit system and no visible screw
- Deep recessed lens
- Beam angles ranging from 30°/50°/80°
- Luminaire housing of extruded aluminium
- LED PCB mounted on insert design with heat sink
- Bottom opening for easy maintenance
- Pendant with cable suspension
- M6 bolt for M6 fastener
- Energy-efficient LED with color rendering