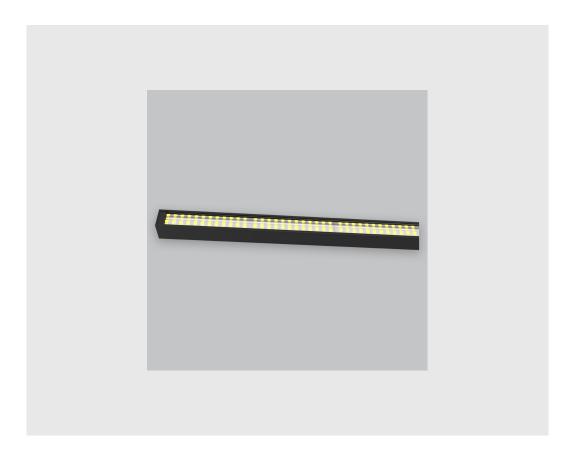

## P1 Wall Grazer has:

- •Luminaire housing made of extruded aluminium
- •Grazes walls
- •Accentuates surface textures better
- •Reduces hotspots and dead zones
- •Custom engineered
- •Precision optics provide a narrow 10° beam
- •Accommodates a wide range of wall heights
- •Perfect longitudinal glare reduction
- •Uniform illumination
- •Energy efficient LED with effective colour rendering