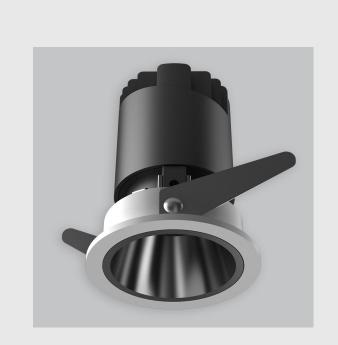

Flexion fixture has :

•Luminaire housing of die cast- aluminium

•Round recessed spotlight

•Surface powder coat

•COB (Chip on Board) technology

•Adjustable & fix downlighter

•Zero multiple shadows

•LED with effective colour rendering

•Lets objects show their original colours with soft light and shadow

•Interpretation of the real environment light

•Reflective cover available in 6 colours

•Precision-engineered, electroplated and nano-plated reflector

•Comfortable light with reflection efficiency

•Rotation of 355° and horizontal revolution

•4-way title angle adjustment

www.divinitylights.com