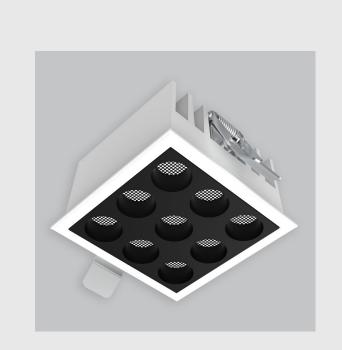

## **Specifications**

- 1. Control = ON-OFF (FLICKER FREE)
- 2. CRI = >90
- 3. Lumen Type = High
- 4. CCT (Colour Temperature) = 5700K
- 5. Beam Angle =  $0^{\circ}$   $15^{\circ}$
- 6. Mounting Type = Recessed
- 7. Dimension = NA
- 8. Distribution = Direct
- 9. Material Colour = NA
- 10. Reflector = NA
- 11. Life of LED = L70 @50,000h
- 12. Watt = 11W 20W
- 13. SDCM = SDCM = < 3
- 14. Optics = Lens & Honeycomb

Alcon fixture has :

•Luminaire housing of die-cast- aluminium

•Recessed spotlight with effortless installation

•Honeycomb reflector

•SMD (Surface Mount Device) technology

•Technology for maximum efficiency

•Zero multiple shadows

•LED with effective colour rendering

•Overflowing colours with soft light and shadow

•Interpretation of the real environment light and colours

•High colour rendering

www.divinitylights.com